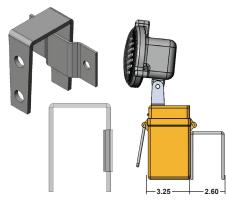

## **SPECIFICATIONS:**

- Operates for 10 14 hours upon power loss.
- Batteries automatically charge upon restoration of power.
- Available with 1 or 2 flood pattern LED heads.
- Water resistant high-impact poly-carbonate construction designed for the marine industry
- Quick release stainless steel bracket with wall mount for optional use as a hand light.
- Detachable waterproof cannon plug.
- Replaceable 6V rechargeable batteries.