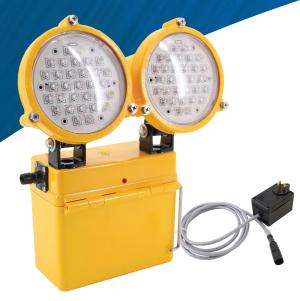

## SBLT-2CS-2B-KEY-2HWT

SBLT-2CS-2B-KEY-1HWT

## **EMERGENCY STANDBY LIGHT**

Area illumination for vessels and barges in the event of power loss

## **SPECIFICATIONS:**

- Operates for 10 14 hours upon power loss.
- Batteries automatically charge upon restoration of power.
- Available with 1 or 2 flood pattern LED heads.
- Water resistant high-impact poly-carbonate construction designed for the marine industry
- Quick release stainless steel bracket with wall mount for optional use as a hand light.
- Detachable waterproof cannon plug.
- Replaceable 6V rechargeable batteries.