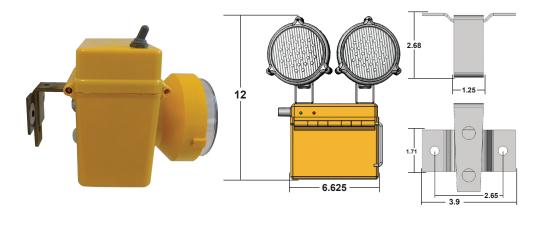

## **SPECIFICATIONS:**

- Operates for 10 14 hours upon power loss.
- Batteries automatically charge upon restoration of power.
- Available with 1 or 2 flood pattern LED heads.
- Water resistant high-impact poly-carbonate construction designed for the marine industry
- Quick release stainless steel bracket with wall mount for optional use as a hand light.
- Detachable waterproof cannon plug.
- Replaceable 6V rechargeable batteries.